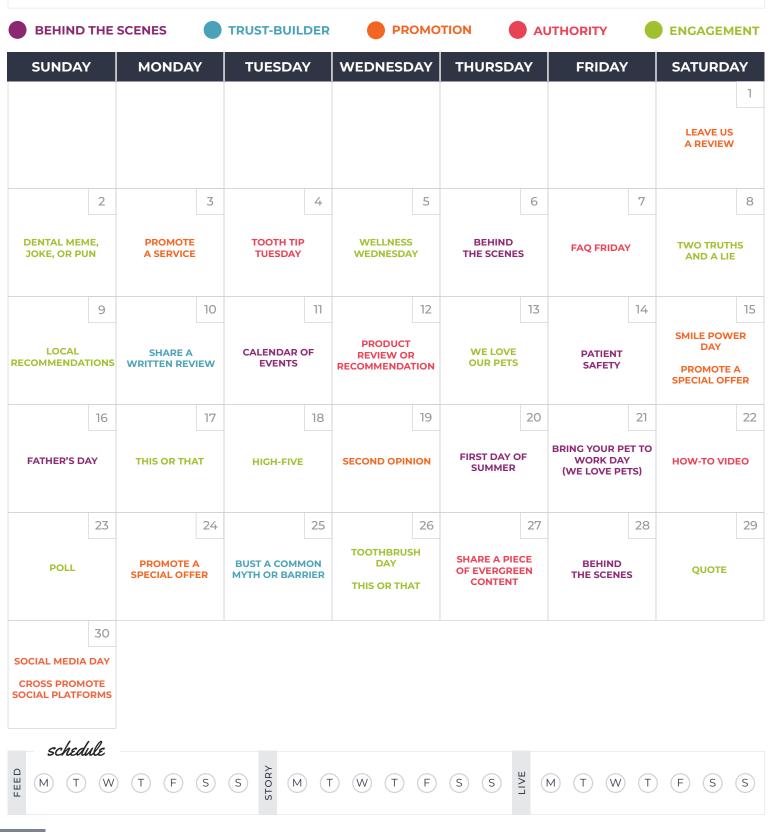

In the following pages, you'll find social media ideas mapped out in five different categories:

| BEHIND THE SCENES TRUST-BUILDER PROMOTION | AUTHORITY | ENGAGEMENT |
|-------------------------------------------|-----------|------------|
|-------------------------------------------|-----------|------------|

Each month features a calendar outlining your content strategy as well as corresponding pages with more details for each post idea.

**PRO TIP:** Print the calendar pages and keep them visible on your desk or an inspiration board. Jot down any ideas you have for photos or videos to correspond with the topic ideas!