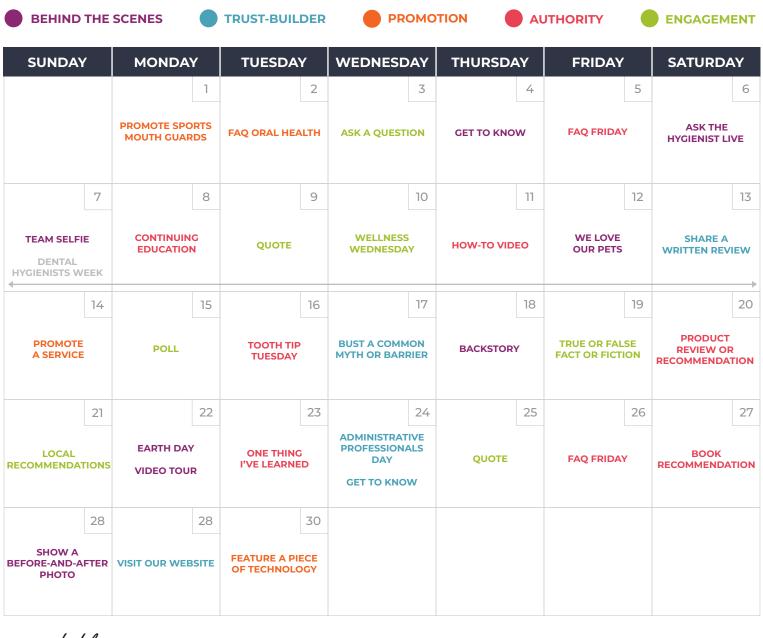

In the following pages, you'll find social media ideas mapped out in five different categories:

| BEHIND THE SCENES TRUST-BUILDER PROMOTION | AUTHORITY | ENGAGEMENT |
|-------------------------------------------|-----------|------------|
|-------------------------------------------|-----------|------------|

Each month features a calendar outlining your content strategy as well as corresponding pages with more details for each post idea.

**PRO TIP:** Print the calendar pages and keep them visible on your desk or an inspiration board. Jot down any ideas you have for photos or videos to correspond with the topic ideas!