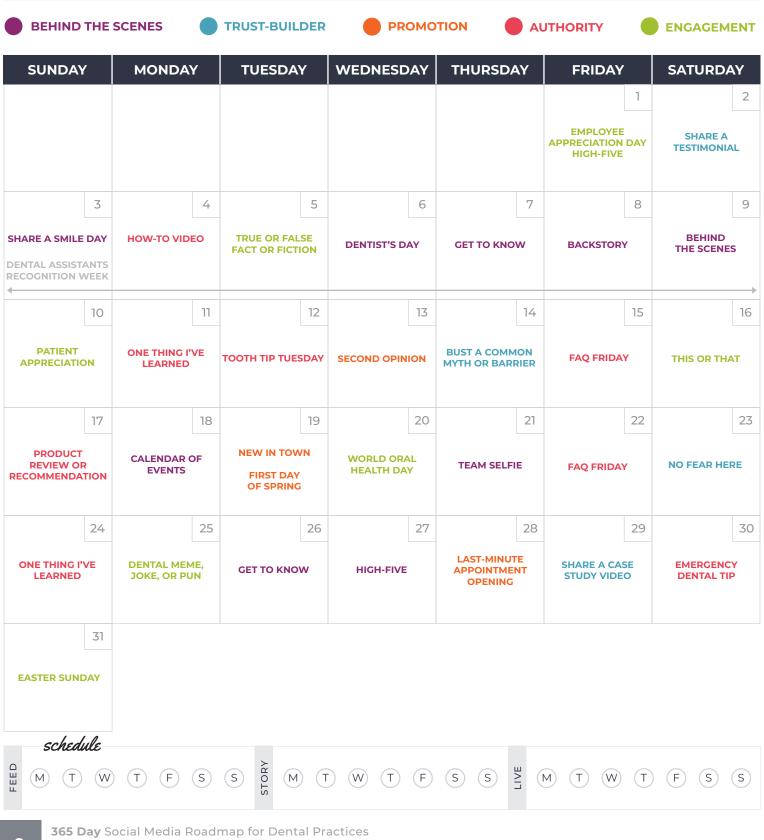

In the following pages, you'll find social media ideas mapped out in five different categories:

| BEHIND THE SCENES TRUST-BUILDER PROMOTION | AUTHORITY | ENGAGEMENT |
|-------------------------------------------|-----------|------------|
|-------------------------------------------|-----------|------------|

Each month features a calendar outlining your content strategy as well as corresponding pages with more details for each post idea.

**PRO TIP:** Print the calendar pages and keep them visible on your desk or an inspiration board. Jot down any ideas you have for photos or videos to correspond with the topic ideas!