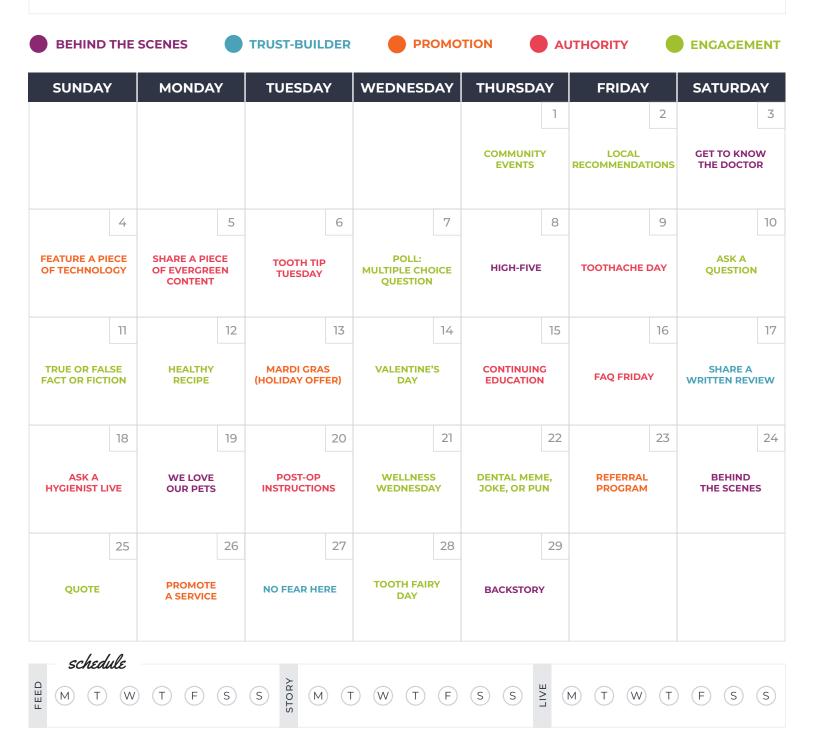

In the following pages, you'll find social media ideas mapped out in five different categories:

| BEHIND THE SCENES TRUST-BUILDER PROMOTION | AUTHORITY | ENGAGEMENT |
|-------------------------------------------|-----------|------------|
|-------------------------------------------|-----------|------------|

Each month features a calendar outlining your content strategy as well as corresponding pages with more details for each post idea.

**PRO TIP:** Print the calendar pages and keep them visible on your desk or an inspiration board. Jot down any ideas you have for photos or videos to correspond with the topic ideas!